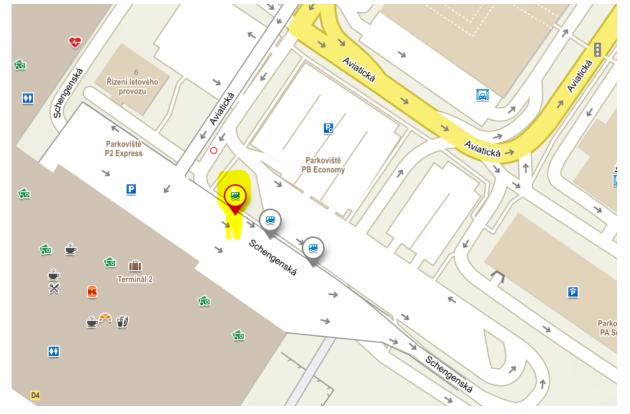

# **BUS STOP TERMINAL 1 – BUS NUMBER 59**

**BUS STOP TERMINAL 2 – BUS NUMBER 59** 

METRO STATION PANKRÁC → HOTEL