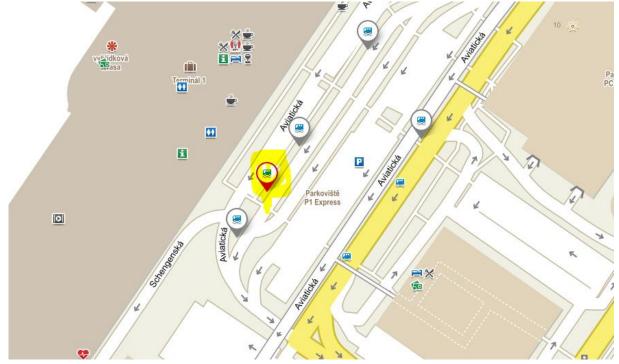

# **BUS STOP TERMINAL 1 – BUS NUMBER 59**

**BUS STOP TERMINAL 2 – BUS NUMBER 59** 

METRO STATION PANKRÁC → HOTEL