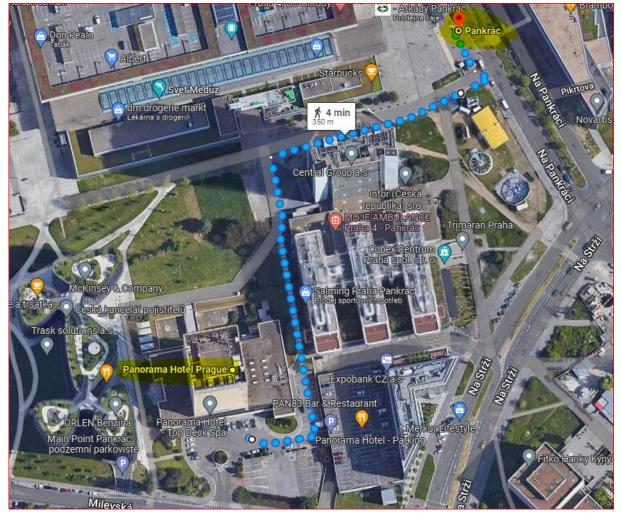

# **Bus + metro**

Airport → hotel (Panorama Hotel Prague, Milevská 1695/7, Prague)

- bus stop Terminal 1 or Terminal 2
- bus number 59 and get off on final station Nádraží Veleslavín
- transfer to Metro A (green line) in the direction of Depo Hostivar and you will get off at Muzeum station
- transfer to Metro C (red line) in the direction of Háje and you will get off the Pankrác station.

# **BUS STOP TERMINAL 1 – BUS NUMBER 59**

**BUS STOP TERMINAL 2 – BUS NUMBER 59** 

METRO STATION PANKRÁC → HOTEL